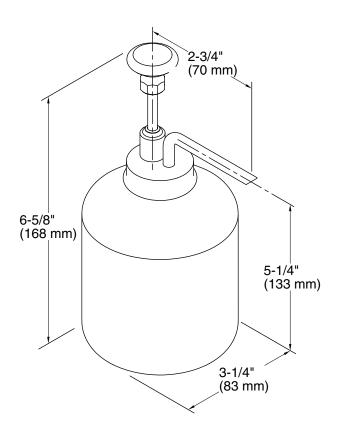

## **Technical Information**

All product dimensions are nominal.

Material: Metal, Glass